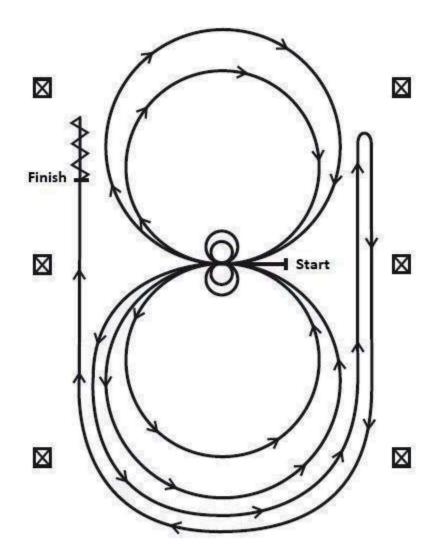

**REINING Pattern A** 

Horses may walk or jog to centre of arena. Horses must walk or stop prior to starting pattern. Beginning at centre of arena facing the left wall.

- 1. Beginning on left lead complete two (2) circles to the left. Stop at centre of arena. Hesitate
- 2. Complete two (2) spins to the left. Hesitate
- 3. Beginning on right lead complete two (2) circles to the right. Stop at centre of arena. Hesitate
- 4. Complete two (2) spins to the right. Hesitate

5. Beginning on left lead, go around the end of arena, run down right side of arena past centre marker, stop and rollback right

6. Continue around the end of arena to run down the left side of arena past centre marker. Stop. Back up. Hesitate to demonstrate completion of pattern