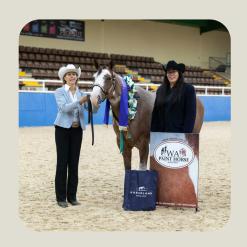

# 2024 state championships

The pinnacle of shows for the Paint Horse breed in Western Australia, the State Championship Show will be held 13 April 2024. The best of the best convene to showcase the beauty, versatility and temperament of the Paint Horse breed. Each state show programs various events for enthusiasts to compete for the State Champion title. At the conclusion of the show, the division champions of the various events are eligible for the High Point Awards.