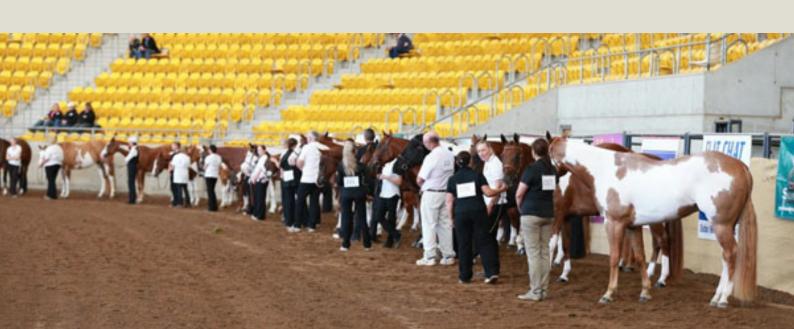

# 2024 state championships

The pinnacle of shows for the Paint Horse breed in Western Australia, the State Championship Show will be held 13 April 2024. The best of the best convene to showcase the beauty, versatility and temperament of the Paint Horse breed. Each state show programs various events for enthusiasts to compete for the State Champion title. At the conclusion of the show, the division champions of the various events are eligible for the High Point Awards.