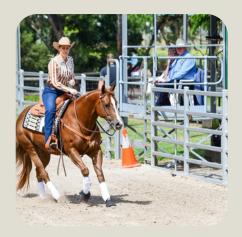

#### WHAT IS WESTERN?

Western Riding is considered a style of horse riding which has evolved from the ranching and welfare traditions which were brought to the Americans by the Spanish Conquistadors, as well as both equipment and riding style which evolved to meet the working needs of the cowboy in the American West. At the time, American cowboys had to work long hours in the saddle and often over rough terrain, sometimes having to rope cattle using a lariat, also known as a lasso. Because of the necessity to control the horse with one hand and use a lariat with the other, western horses were trained to neck rein, that is, to change direction with light pressure of a rein against the horse's neck. Horses were also trained to exercise a certain degree of independence in using their natural instincts to follow the movements of a cow, thus a riding style developed that emphasized a deep, secure seat, and training methods encouraged a horse to be responsive on very light rein contact. In western riding horses are mainly ridden with little to no contact with the riders using their seat, weight and neck reining to give aid or instructions in direction to the horse.