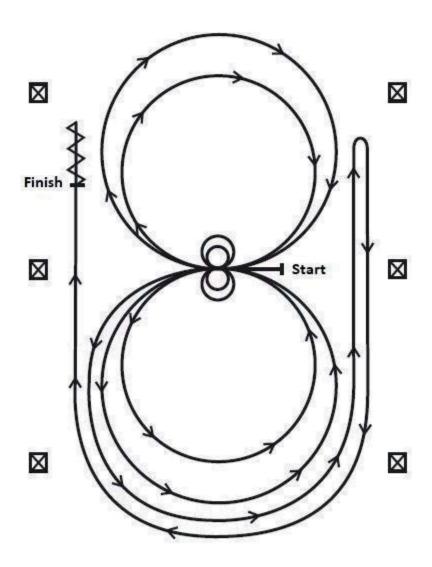

## **REINING Pattern A**

Horses may walk or jog to centre of arena. Horses must walk or stop prior to starting pattern. Beginning at centre of arena facing the left wall.

- 1. Beginning on left lead complete two (2) circles to the left. Stop at centre of arena. Hesitate
- 2. Complete two (2) spins to the left. Hesitate
- 3. Beginning on right lead complete two (2) circles to the right. Stop at centre of arena. Hesitate
- 4. Complete two (2) spins to the right. Hesitate
- 5. Beginning on left lead, go around the end of arena, run down right side of arena past centre marker, stop and rollback right
- 6. Continue around the end of arena to run down the left side of arena past centre marker. Stop. Back up. Hesitate to demonstrate completion of pattern